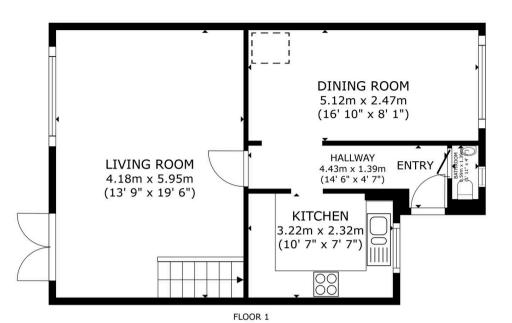

## 37 Aldon Close

Maidstone, Maidstone

Beautifully presented 3 bedroom home in Vinters Park comprising lounge, fitted kitchen, dining room, hallway, guest wc, three bedrooms and bathroom with shower over bath. Driveway parking, rear garden Council Tax band: D

GROSS INTERNAL AREA
FLOOR 1 52.2 m² (562 sq.ft.) FLOOR 2 44.6 m² (480 sq.ft.)
TOTAL: 96.8 m² (1,042 sq.ft.)
SIZES AND DIMENSIONS ARE APPROXIMATE, ACTUAL MAY VARY.

Matterport

GROSS INTERNAL AREA
FLOOR 1 52.2 m² (562 sq.ft.) FLOOR 2 44.6 m² (480 sq.ft.)
TOTAL: 96.8 m² (1,042 sq.ft.)
SIZES AND DIMENSIONS ARE APPROXIMATE, ACTUAL MAY VARY.