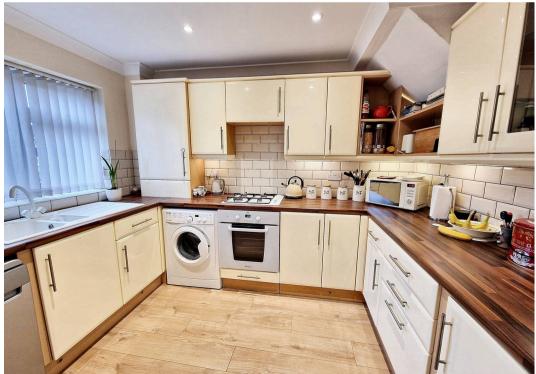

## 37 Aldon Close

Maidstone, Maidstone

Beautifully presented 3 bedroom home in Vinters Park comprising lounge, fitted kitchen, dining room, hallway, guest wc, three bedrooms and bathroom with shower over bath. Driveway parking, rear garden Council Tax band: D