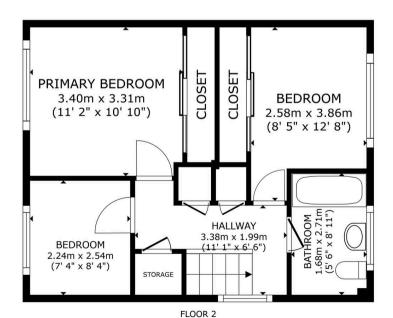

## 37 Aldon Close

Maidstone, Maidstone

Beautifully presented 3 bedroom home in Vinters Park comprising lounge, fitted kitchen, dining room, hallway, guest wc, three bedrooms and bathroom with shower over bath. Driveway parking, rear garden Council Tax band: D

GROSS INTERNAL AREA
FLOOR 1 52.2 m² (562 sq.ft.) FLOOR 2 44.6 m² (480 sq.ft.)
TOTAL: 96.8 m² (1,042 sq.ft.)
SIZES AND DIMENSIONS ARE APPROXIMATE, ACTUAL MAY VARY.

Matterport

GROSS INTERNAL AREA
FLOOR 1 52.2 m² (562 sq.ft.) FLOOR 2 44.6 m² (480 sq.ft.)
TOTAL: 96.8 m² (1,042 sq.ft.)
SIZES AND DIMENSIONS ARE APPROXIMATE, ACTUAL MAY VARY.