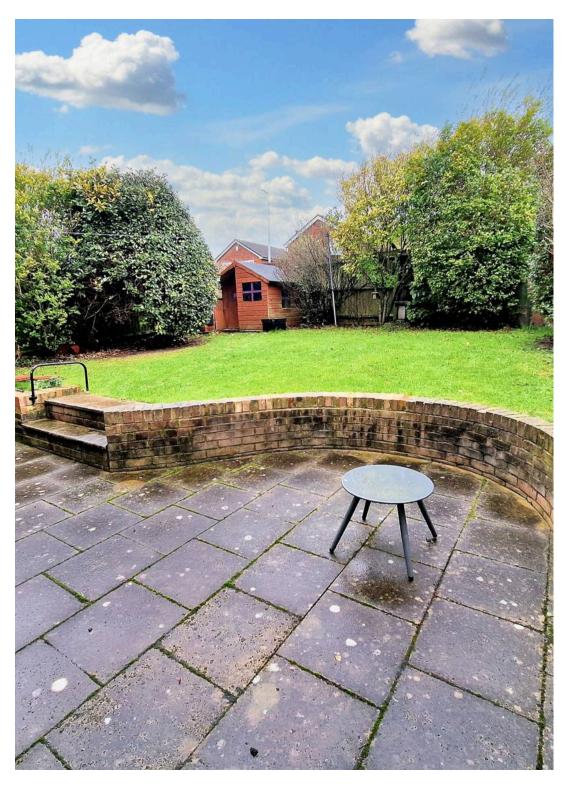

Tenure: Freehold

- quiet cul-de-sac location in popular Vinters Park
- spacious lounge and separate dining room
- fitted kitchen
- built-in wardrobes in 2 bedrooms
- guest wc
- enclosed mature garden to rear and side
- driveway parking
- northern side of Maidstone with easy M20 access