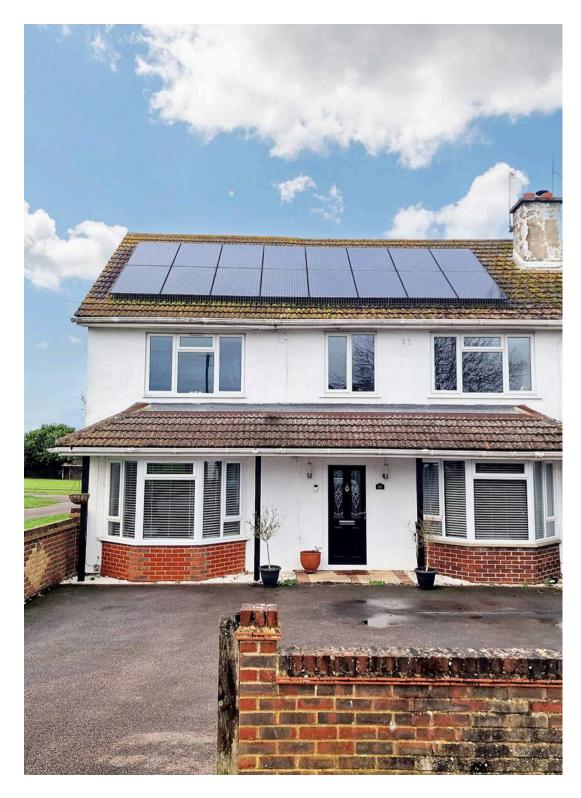

## 20 Somerset Road

Maidstone, Maidstone

Double-fronted family home with 2 reception rooms, kitchen/dining room, 4 double bedrooms - 1 with ensuite shower room and walk-in wardrobe; family bathroom. Generous rear garden and off-road parking Council Tax band: C

Tenure: Freehold

- Double fronted 4 bedroom family home
- Spacious kitchen/dining room with fold-back patio doors
- Four double bedrooms
- Main bedroom with ensuite shower room and walk-in wardrobe
- Generous rear garden and front garden providing off-road parking
- Solar panels installed on the roof EPC B rating