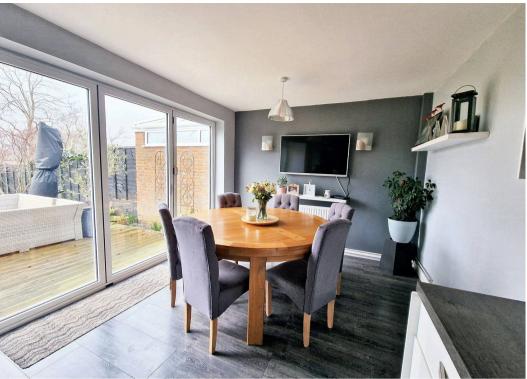

## 20 Somerset Road

Maidstone, Maidstone

Double-fronted family home with 2 reception rooms, kitchen/dining room, 4 double bedrooms - 1 with ensuite shower room and walk-in wardrobe; family bathroom. Generous rear garden and off-road parking Council Tax band: C

Tenure: Freehold

- Double fronted 4 bedroom family home
- Spacious kitchen/dining room with fold-back patio doors
- Four double bedrooms
- Main bedroom with ensuite shower room and walk-in wardrobe
- Generous rear garden and front garden providing off-road parking
- Solar panels installed on the roof EPC B rating