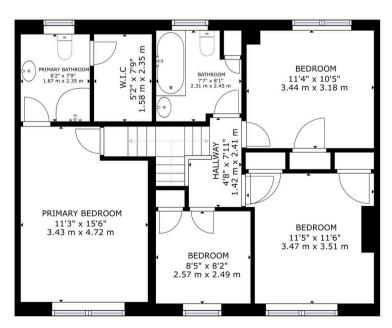

## 20 Somerset Road

Maidstone, Maidstone

Double-fronted family home with 2 reception rooms, kitchen/dining room, 4 double bedrooms - 1 with ensuite shower room and walk-in wardrobe; family bathroom. Generous rear garden and off-road parking Council Tax band: C

Tenure: Freehold

- Double fronted 4 bedroom family home
- Spacious kitchen/dining room with fold-back patio doors
- Four double bedrooms
- Main bedroom with ensuite shower room and walk-in wardrobe
- Generous rear garden and front garden providing off-road parking
- Solar panels installed on the roof EPC B rating