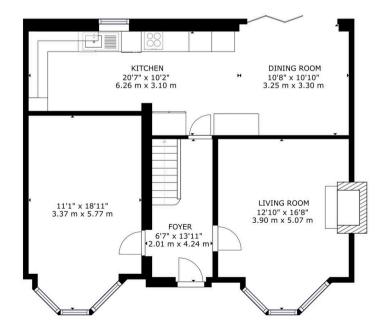

## 20 Somerset Road

Maidstone, Maidstone

Double-fronted family home with 2 reception rooms, kitchen/dining room, 4 double bedrooms - 1 with ensuite shower room and walk-in wardrobe; family bathroom. Generous rear garden and off-road parking Council Tax band: C

Tenure: Freehold

- Double fronted 4 bedroom family home
- Spacious kitchen/dining room with fold-back patio doors
- Four double bedrooms
- Main bedroom with ensuite shower room and walk-in wardrobe
- Generous rear garden and front garden providing off-road parking
- Solar panels installed on the roof EPC B rating