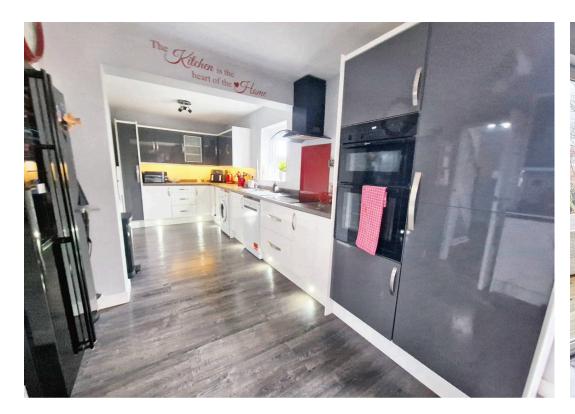

## 20 Somerset Road

Maidstone, Maidstone

Double-fronted family home with 2 reception rooms, kitchen/dining room, 4 double bedrooms - 1 with ensuite shower room and walk-in wardrobe; family bathroom. Generous rear garden and off-road parking Council Tax band: C