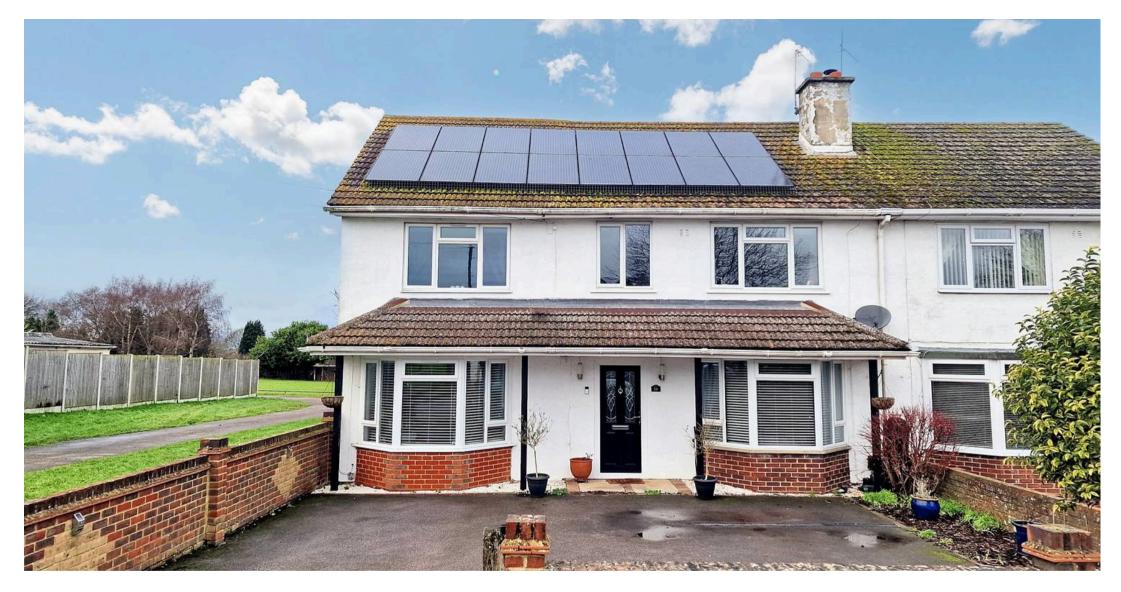

## 20 Somerset Road

Maidstone, Maidstone

Double-fronted family home with 2 reception rooms, kitchen/dining room, 4 double bedrooms - 1 with ensuite shower room and walk-in wardrobe; family bathroom. Generous rear garden and off-road parking Council Tax band: C

Tenure: Freehold

- Double fronted 4 bedroom family home
- Spacious kitchen/dining room with fold-back patio doors
- Four double bedrooms
- Main bedroom with ensuite shower room and walk-in wardrobe
- Generous rear garden and front garden providing off-road parking
- Solar panels installed on the roof EPC B rating