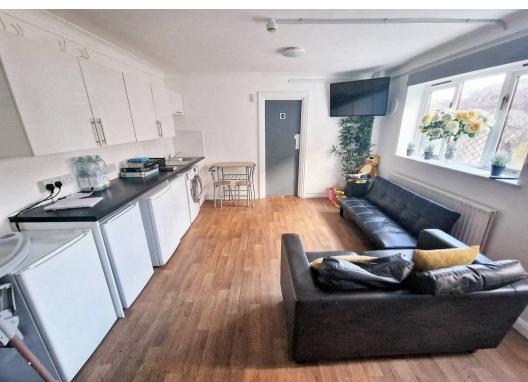

Twelve bedroom property close to Gillingham town centre and train station currently operating as a hostel for temporary housing accommodation.

The property is arranged over three floors over a basement level and comprises 12 bedrooms - five of these with ensuite shower rooms, a kitchen, lounge, three shower rooms and two toilets.