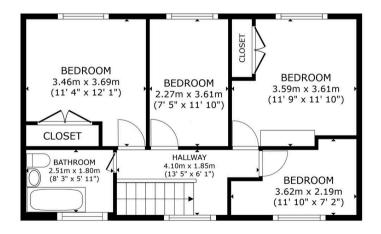

## FLOOR 2

GROSS INTERNAL AREA FLOOR 1 66.3 m² (714 sq.ft.) FLOOR 2 53.4 m² (575 sq.ft.) TOTAL: 119.8 m² (1,289 sq.ft.) SIZES AND DIMENSIONS ARE APPROXIMATE, ACTUAL MAY VARY.

Matterport