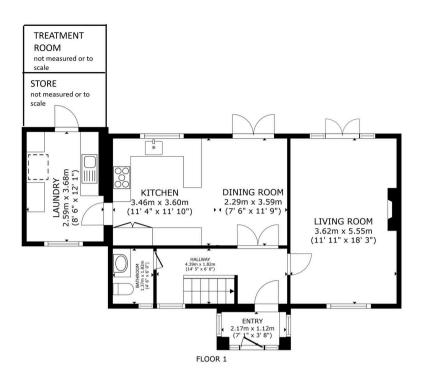

## FLOOR 2

GROSS INTERNAL AREA FLOOR 1 66.3 m² (714 sq.ft.) FLOOR 2 53.4 m² (575 sq.ft.) TOTAL: 119.8 m² (1,289 sq.ft.) SIZES AND DIMENSIONS ARE APPROXIMATE, ACTUAL MAY VARY.

Matterport