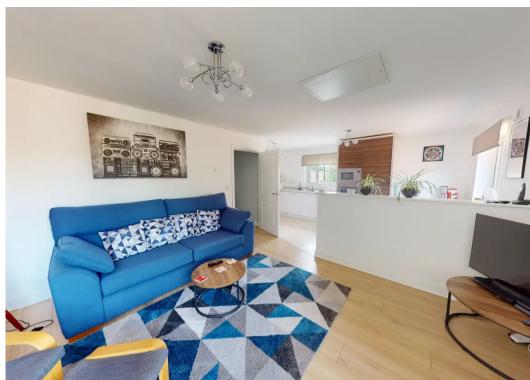

## Flat 6

Hobart House Ruskin Grove, Maidstone

\* VERY WELL PRESENTED TWO DOUBLE BEDROOM TOP FLOOR APARTMENT \* \* OPEN PLAN LIVING AREA WITH FITTED KITCHEN AND INTEGRATED APPLIANCES \* SOUGHT AFTER LOCATION WITHIN ACCESS TO LOCAL SCHOOLS AND ALL AMENITIES \* TWO PARKING SPACES \* \* LONG LEASE \* \* NO CHAIN INVOLVED \* \* INTERNAL VIEWING HIGHLY RECOMMENDED \* Council Tax band: C

Tenure: Leasehold

- SPACIOUS TWO DOUBLE BEDROOM APARTMENT
- VERY WELL PRESENTED
- FITTED KITCHEN WITH INTEGRATED APPLIANCES
- TWO PARKING SPACES
- WITHIN ACCESS TO LOCAL SCHOOLS AND AMENITIES
- OPEN PLAN LOUNGE/KITCHEN AREA
- NO CHAIN INVOLVED